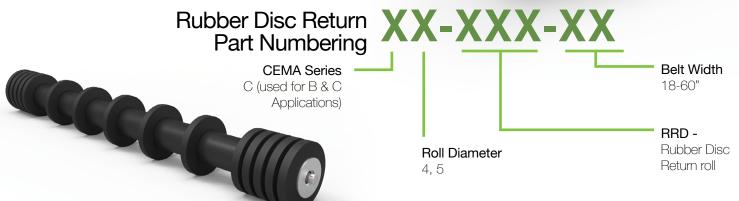

## **CEMA B/C Rubber Disc Return Idlers**

Rubber Disc Return Idlers are your solution to backside buildup on the return side of your conveyor. These rollers are designed to shed stuck on debris from the belt and keep your conveyor running true and clean.

- Engineered Rubber Discs provide significant improvements in both material shedding and belt tracking.
- Rubber Disc Spacers completely cover the empty space between discs to prevent disc walk in addition to providing exceptional corrosion resistance across the entire length of the roller.
  - **1. Aluminum Bearing Housing** for increased corrosion resistance
  - **2. Internal Labyrinth Seal** with contact lip prevents contaminants from reaching bearings
  - **3. Proprietary Defender® Bearings**feature a proprietary seal design or superior contaminant resistance and grease retention.