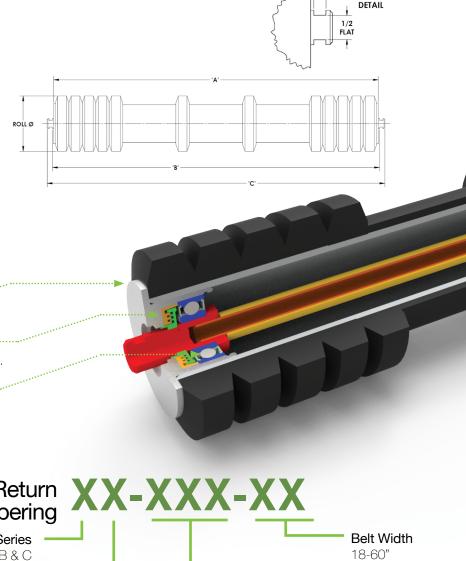

## **CEMA B/C Rubber Disc Return Idlers**

Rubber Disc Return Idlers are your solution to backside buildup on the return side of your conveyor. These rollers are designed to shed stuck on debris from the belt and keep your conveyor running true and clean.

- Engineered Rubber Discs provide significant improvements in both material shedding and belt tracking.
- Rubber Disc Spacers completely cover the empty space between discs to prevent disc walk in addition to providing exceptional corrosion resistance across the entire length of the roller.
  - **1. Aluminum Bearing Housing** for increased corrosion resistance
  - **2. Internal Labyrinth Seal** with contact lip prevents contaminants from reaching bearings
  - **3. Proprietary Defender® Bearings**feature a proprietary seal design or superior contaminant resistance and grease retention.

SHAFT